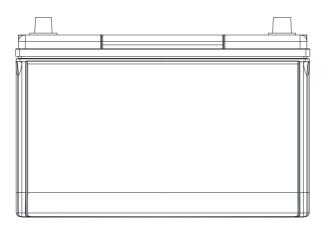

## **TECHNICAL DATA SHEET**

Type No.: EFB 130D31L(T110) Created : 05.02.2022 Modified : 05.02.2022

| PERFORMANCE               |         |     | CONTAINER                       |                                 |                   |
|---------------------------|---------|-----|---------------------------------|---------------------------------|-------------------|
| VOLTAGE(V):               | 12      | V   | Group:                          | D31                             | Black             |
| C20(Ah):                  | 90      | Ah  | Hold Down:                      | B1                              |                   |
| RC(min):                  | 160     | min | Please refer to the cata        | alog or our website for the det | ails of hold down |
| CCA(A):                   | 820     | EN  | types of the battery container. |                                 |                   |
| Vibration:                | V3      |     | COVER                           |                                 |                   |
| Endurance:                | E3      |     | Type:                           | Heat Sealed                     | Black             |
| Water consumption:        | W4      |     | Polarity:                       | L                               |                   |
| Technology:               | Flooded |     | Terminals:                      | Standard                        |                   |
| Grid alloy:               | Ca/Ca   |     | Filter:                         | 2 Filters both sides            |                   |
|                           |         |     |                                 |                                 |                   |
| WEIGHT AND STD. DIMENSION |         |     | HANDLES                         |                                 |                   |
| Battery weight(kg):       | 23,40   |     | Handles:                        | 1 Handle                        |                   |
| Volume acid(l):           | 5,01    |     |                                 | REMARK                          |                   |
| Length(mm):               | 302     |     |                                 |                                 |                   |
| Width(mm):                | 172     |     |                                 |                                 |                   |
| Height(mm):               | 220     |     |                                 |                                 |                   |
| Total Height(mm):         | 220     |     |                                 |                                 |                   |
|                           |         |     |                                 |                                 |                   |
|                           |         |     |                                 |                                 |                   |
|                           |         |     |                                 |                                 |                   |
|                           |         |     |                                 |                                 |                   |
|                           |         |     |                                 |                                 |                   |