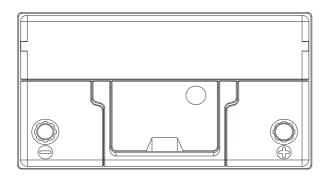

## **TECHNICAL DATA SHEET**

Type No.: EFB 130D31L(T110) Created : 05.02.2022 Modified : 05.02.2022

| PERFORMANCE               |         |     | CONTAINER                       |                                 |                   |
|---------------------------|---------|-----|---------------------------------|---------------------------------|-------------------|
| VOLTAGE(V):               | 12      | V   | Group:                          | D31                             | Black             |
| C20(Ah):                  | 90      | Ah  | Hold Down:                      | B1                              |                   |
| RC(min):                  | 160     | min | Please refer to the cata        | alog or our website for the det | ails of hold down |
| CCA(A):                   | 820     | EN  | types of the battery container. |                                 |                   |
| Vibration:                | V3      |     | COVER                           |                                 |                   |
| Endurance:                | E3      |     | Type:                           | Heat Sealed                     | Black             |
| Water consumption:        | W4      |     | Polarity:                       | L                               |                   |
| Technology:               | Flooded |     | Terminals:                      | Standard                        |                   |
| Grid alloy:               | Ca/Ca   |     | Filter:                         | 2 Filters both sides            |                   |
|                           |         |     |                                 |                                 |                   |
| WEIGHT AND STD. DIMENSION |         |     | HANDLES                         |                                 |                   |
| Battery weight(kg):       | 23,40   |     | Handles:                        | 1 Handle                        |                   |
| Volume acid(l):           | 5,01    |     |                                 | REMARK                          |                   |
| Length(mm):               | 302     |     |                                 |                                 |                   |
| Width(mm):                | 172     |     |                                 |                                 |                   |
| Height(mm):               | 220     |     |                                 |                                 |                   |
| Total Height(mm):         | 220     |     |                                 |                                 |                   |
|                           |         |     |                                 |                                 |                   |
|                           |         |     |                                 |                                 |                   |
|                           |         |     |                                 |                                 |                   |
|                           |         |     |                                 |                                 |                   |
|                           |         |     |                                 |                                 |                   |