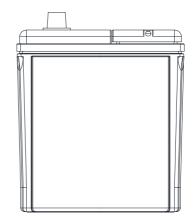

## **TECHNICAL DATA SHEET**

Type No.: EFB 130D31L(T110) Created : 05.02.2022 Modified : 05.02.2022

| PERFORMANCE               |         |     | CONTAINER                       |                                 |                   |
|---------------------------|---------|-----|---------------------------------|---------------------------------|-------------------|
| VOLTAGE(V):               | 12      | V   | Group:                          | D31                             | Black             |
| C20(Ah):                  | 90      | Ah  | Hold Down:                      | B1                              |                   |
| RC(min):                  | 160     | min | Please refer to the cata        | alog or our website for the det | ails of hold down |
| CCA(A):                   | 820     | EN  | types of the battery container. |                                 |                   |
| Vibration:                | V3      |     | COVER                           |                                 |                   |
| Endurance:                | E3      |     | Type:                           | Heat Sealed                     | Black             |
| Water consumption:        | W4      |     | Polarity:                       | L                               |                   |
| Technology:               | Flooded |     | Terminals:                      | Standard                        |                   |
| Grid alloy:               | Ca/Ca   |     | Filter:                         | 2 Filters both sides            |                   |
|                           |         |     |                                 |                                 |                   |
| WEIGHT AND STD. DIMENSION |         |     | HANDLES                         |                                 |                   |
| Battery weight(kg):       | 23,40   |     | Handles:                        | 1 Handle                        |                   |
| Volume acid(l):           | 5,01    |     |                                 | REMARK                          |                   |
| Length(mm):               | 302     |     |                                 |                                 |                   |
| Width(mm):                | 172     |     |                                 |                                 |                   |
| Height(mm):               | 220     |     |                                 |                                 |                   |
| Total Height(mm):         | 220     |     |                                 |                                 |                   |
|                           |         |     |                                 |                                 |                   |
|                           |         |     |                                 |                                 |                   |
|                           |         |     |                                 |                                 |                   |
|                           |         |     |                                 |                                 |                   |
|                           |         |     |                                 |                                 |                   |